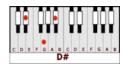

## **GUITAR / KEYBOARD CHORDS:**

G#m= 466444

E= 022100

F#= xx4322

D# = xx5343

INTRO: G#m E F# D#

No .. more runnin' around with your friends

F#

Now .. done pickin' up pieces of my

Soul up off the floor ..

G#m

CHORUS: Oh, oh .. I said I would die for you, baby

But I can't take this pain no

More .. I thought I was willin' ..

```
(BASS ONLY)
               G#m
ENDING CHORUS: I said I would die for you, baby
                  But I can't take this pain no
                  More .. I thought I was willin' ..
                  But, tonight I saved my life when I showed you the
(EVERYONE)
                  G#m
                  Door .. I don't wanna lose you, baby
                  But I can't take this pain no
                  More .. I thought it would kill me
                         D#
                  But, tonight I saved my life when I showed you the
        G#m
                               Ε
OUTRO: door .. Mm-mm-mm
                              D# (abrupt halt)
        Woah, oh, oh
```