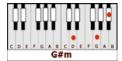

## **GUITAR / KEYBOARD CHORDS:**

G#m= 466444

E= 022100

F#= xx4322

D# = xx5343

INTRO: G#m E F# D#

## G#m

I took a page out of your .. favorite book

You sold me lies just by the .. way you look

Taught me a language that I'll .. never speak

Baby, that ain't for me, that, that ain't for me

## G#m

I dug my grave watchin' the .. way you move

Е

You took me higher than I .. ever flew

Too many times gave you a .. second chance Baby, I'm just a man, I'm, I'm just a man

G#m

PRE-CHORUS: No .. more thinkin' about you late night

No .. more runnin' around with your friends

F#

Now .. done pickin' up pieces of my

Soul up off the floor ..

G#m

CHORUS: Oh, oh .. I said I would die for you, baby

But I can't take this pain no

More .. I thought I was willin' ..

But, tonight I saved my life when I showed you the

```
Door .. I don't wanna lose you, baby
                   But I can't play this game no
                   More .. I thought it would kill me ..
                   But, tonight I saved my life when I showed you the
G#m
Door .. You never thought this day would .. ever come
 But I looked you in the eyes and .. pulled the rug
F#
 You tried to take away my sanity
 Baby, that ain't for me, that, that ain't for me
              G#m
PRE-CHORUS: No .. more thinkin' about you late night
              No .. more runnin' around with your friends
               F#
              Now .. done pickin' up pieces of my
               D#
              Soul up off the floor ..
CHORUS: Oh, oh .. I said I would die for you, baby
                   But I can't take this pain no
                   More .. I thought I was willin' ..
                   But, tonight I saved my life when I showed you the
            Door .. I don't wanna lose you, baby
                   But I can't play this game no
                   More .. I thought it would kill me ..
                   But, tonight I saved my life when I showed you the
                   G#m
                   Door .. When I showed you the
                   Door .. When I showed you the
                   F#
                   Door ..
                   But, tonight I saved my life...
```

```
(BASS ONLY)
               G#m
ENDING CHORUS: I said I would die for you, baby
                  But I can't take this pain no
                  More .. I thought I was willin' ..
                  But, tonight I saved my life when I showed you the
(EVERYONE)
                  G#m
                  Door .. I don't wanna lose you, baby
                  But I can't take this pain no
                  More .. I thought it would kill me
                         D#
                  But, tonight I saved my life when I showed you the
        G#m
                               Ε
OUTRO: door .. Mm-mm-mm
                              D# (abrupt halt)
        Woah, oh, oh
```