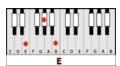

## **GUITAR / KEYBOARD CHORDS:**

G#m= 466444

E= 022100

F#= xx4322

D# = xx5343

INTRO: G#m E F# D#

## G#m

I dug my grave watchin' the .. way you move

Е

You took me higher than I .. ever flew

Too many times gave you a .. second chance Baby, I'm just a man, I'm, I'm just a man

G#m

PRE-CHORUS: No .. more thinkin' about you late night