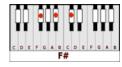

## **GUITAR / KEYBOARD CHORDS:**

G#m= 466444

E= 022100

F#= xx4322

D# = xx5343

INTRO: G#m E F# D#

No .. more runnin' around with your friends

F#

Now .. done pickin' up pieces of my

Soul up off the floor ..

G#m

CHORUS: Oh, oh .. I said I would die for you, baby

But I can't take this pain no

More .. I thought I was willin' ..

But, tonight I saved my life when I showed you the

```
Door .. I don't wanna lose you, baby
                   But I can't play this game no
                   More .. I thought it would kill me ..
                   But, tonight I saved my life when I showed you the
G#m
Door .. You never thought this day would .. ever come
 But I looked you in the eyes and .. pulled the rug
F#
 You tried to take away my sanity
 Baby, that ain't for me, that, that ain't for me
              G#m
PRE-CHORUS: No .. more thinkin' about you late night
              No .. more runnin' around with your friends
               F#
              Now .. done pickin' up pieces of my
               D#
              Soul up off the floor ..
CHORUS: Oh, oh .. I said I would die for you, baby
                   But I can't take this pain no
                   More .. I thought I was willin' ..
                   But, tonight I saved my life when I showed you the
            Door .. I don't wanna lose you, baby
                   But I can't play this game no
                   More .. I thought it would kill me ..
                   But, tonight I saved my life when I showed you the
                   G#m
                   Door .. When I showed you the
                   Door .. When I showed you the
                   F#
                   Door ..
                   But, tonight I saved my life...
```